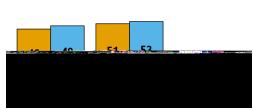

# STUDENT PERFORMANCE

ELA Gains

DISTRICT

46

51

2020-21

2021-22

Achievement - Percentage of full-year enrolled students who achieved a passing score (level 3+). Gain - Percentage of full-year enrolled students who achieved a learning gain from the prior year to the current year. No gains were reported in 2022-23.

STATE

49

53