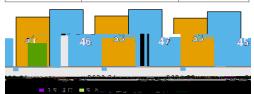

## **ELA Achievement**

|         | DISTRICT | STATE |
|---------|----------|-------|
| 2020-21 | 46       | 53    |
| 2021-22 | 47       | 53    |
| 2022-23 | 45       | 51    |

## Math Achievement

|         | DISTRICT | STATE |
|---------|----------|-------|
| 2020-21 | 46       | 48    |
| 2021-22 | 51       | 53    |
| 2022-23 | 51       | 54    |