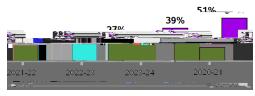

|         | SCHOOL | DISTRICT |
|---------|--------|----------|
| 2020-21 | 21%    | 16%      |
| 2021-22 | 27%    | 19%      |
| 2022-23 | 39%    | 21%      |
| 2023-24 | 51%    | 22%      |

ELA Gains (Bottom Quartile)