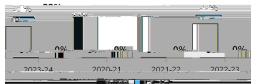

## SCHOOL CLIMATE

Suspension Event % is determined by the number of total Referrals that had an Internal/Out of School event as part of the Referral.

## Internal Suspension Events

|         | SCHOOL | DISTRICT |
|---------|--------|----------|
| 2020-21 | 0%     | 22%      |
| 2021-22 | 0%     | 21%      |
| 2022-23 | 0%     | 17%      |
| 2023-24 | 0%     | 16%      |