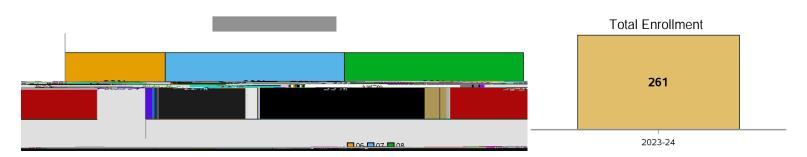

#### **ENROLLMENT**

| School Year | Enrollment | 06 | 07  | 08  |
|-------------|------------|----|-----|-----|
| 2023-24     | 261        | 57 | 102 | 102 |

#### **DEMOGRAPHICS**

| School<br>Year | African<br>American | Hispanic | White | Other | Female | Male | English<br>Language | Economically<br>Disadvantaged | Student with Disabilities |
|----------------|---------------------|----------|-------|-------|--------|------|---------------------|-------------------------------|---------------------------|
| 2023-24        | 82%                 | 7%       | 7%    | 4%    | 40%    | 60%  | 0%                  | 82%                           |                           |