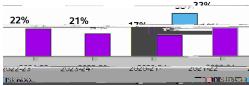

#### SCHOOL DISTRICT 2020-21 22% 2021-22 21% 2022-23 17% 2023-24 33% 16%

| Out of School Suspension Event |         |          |  |
|--------------------------------|---------|----------|--|
|                                | 0011001 | DIGTRIGT |  |