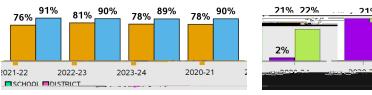

| Average Daily Attendance |             |             |  |
|--------------------------|-------------|-------------|--|
|                          | SCHOOL      | DISTRICT    |  |
| 2020-21                  | 76%         | 91%         |  |
| 2021-22                  | 81%         | 90%         |  |
| 2022-23                  | 78%         | 89%         |  |
| 2023-24                  | 78%         | 90%         |  |
| 76% 91%                  | 81% 90% 78% | 89% 78% 90% |  |