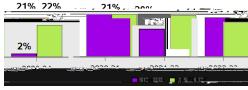

2021-22

| Internal Suspension Events |        |          |  |  |
|----------------------------|--------|----------|--|--|
|                            | SCHOOL | DISTRICT |  |  |
| 2020-21                    | 21%    | 22%      |  |  |
| 2021-22                    | 14%    | 21%      |  |  |
| 2022-23                    | 20%    | 17%      |  |  |
| 2023-24                    | 2%     | 16%      |  |  |