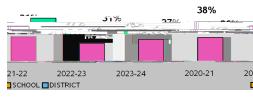

## Out of School Suspension Events

|         | SCHOOL | DISTRICT |
|---------|--------|----------|
| 2020-21 | 31%    | 16%      |
| 2021-22 | 27%    | 19%      |
| 2022-23 | 26%    | 21%      |
| 2023-24 | 38%    | 22%      |
| D.d.Cl  |        | 38%      |