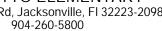

## **ENROLLMENT**

| School Year | Enrollment | PK | KG  | 01  | 02  | 03  | 04  | 05  |
|-------------|------------|----|-----|-----|-----|-----|-----|-----|
| 2020-21     | 964        | 21 | 157 | 161 | 150 | 160 | 152 | 163 |
| 2021-22     | 985        | 21 | 166 | 165 | 160 | 154 | 160 | 159 |
| 2022-23     | 1,003      | 22 | 159 | 176 | 164 | 165 | 146 | 171 |
| 2023-24     | 1,038      | 25 | 163 | 175 | 182 | 177 | 166 | 150 |