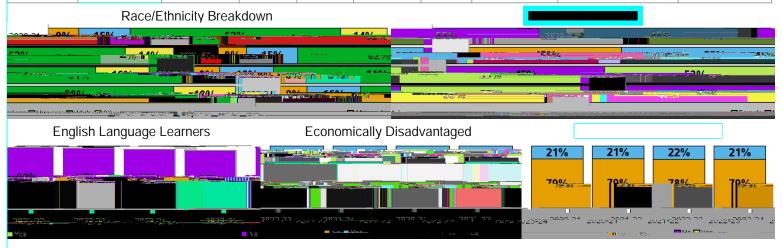

## **DEMOGRAPHICS**

| School<br>Year | African<br>American | Hispanic | White | Other | Female | Male | English<br>Language | Economically<br>Disadvantaged | Student with<br>Disabilities |
|----------------|---------------------|----------|-------|-------|--------|------|---------------------|-------------------------------|------------------------------|
| 2020-21        | 9%                  | 15%      | 62%   | 14%   | 45%    | 55%  | 2%                  | 25%                           | 21%                          |
| 2021-22        | 8%                  | 15%      | 62%   | 14%   | 45%    | 55%  | 3%                  | 25%                           | 21%                          |
| 2022-23        | 8%                  | 16%      | 61%   | 16%   | 47%    | 53%  | 5%                  | 25%                           | 22%                          |
| 2023-24        | 8%                  | 16%      | 58%   | 18%   | 47%    | 53%  | 7%                  | 27%                           | 21%                          |