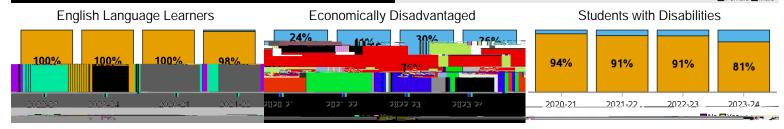

# DEMOGRAPHICS

| School<br>Year | African<br>American | Hispanic | White | Other | Female | Male | English<br>Language | Economically<br>Disadvantaged | Student with<br>Disabilities |
|----------------|---------------------|----------|-------|-------|--------|------|---------------------|-------------------------------|------------------------------|
| 2020-21        | 10%                 | 16%      | 61%   | 13%   | 35%    | 65%  | 0%                  | 24%                           | 6%                           |
| 2021-22        | 16%                 | 13%      | 57%   | 14%   | 34%    | 66%  | 0%                  | 41%                           | 9%                           |
| 2022-23        | 15%                 | 11%      | 70%   | 4%    | 30%    | 70%  | 0%                  | 30%                           | 9%                           |
| 2023-24        | 17%                 | 15%      | 55%   | 13%   | 23%    | 77%  | 2%                  | 36%                           | 19%                          |