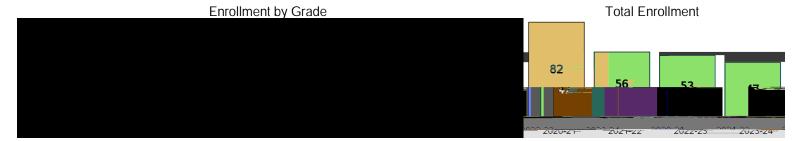

# ENROLLMENT

| School Year | Enrollment | 11 | 12 |
|-------------|------------|----|----|
| 2020-21     | 82         |    | 82 |
| 2021-22     | 56         |    | 56 |
| 2022-23     | 53         |    | 53 |
| 2023-24     | 47         | 1  | 46 |