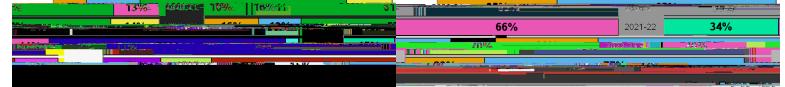

# DEMOGRAPHICS

| School<br>Year | African<br>American | Hispanic | White | Other | Female | Male | English<br>Language | Economically<br>Disadvantaged | Student with<br>Disabilities |
|----------------|---------------------|----------|-------|-------|--------|------|---------------------|-------------------------------|------------------------------|
| 2020-21        | 10%                 | 16%      | 61%   | 13%   | 35%    | 65%  | 0%                  | 24%                           | 6%                           |
| 2021-22        | 16%                 | 13%      | 57%   | 14%   | 34%    | 66%  | 0%                  | 41%                           | 9%                           |
| 2022-23        | 15%                 | 11%      | 70%   | 4%    | 30%    | 70%  | 0%                  | 30%                           | 9%                           |
| 2023-24        | 17%                 | 15%      | 55%   | 13%   | 23%    | 77%  | 2%                  | 36%                           | 19%                          |

### Race/Ethnicity Breakdown

Gender Breakdown

SCHOOL GRADES

SCHOOL CLIMATE Suspension Event % is determined by the number of total Referrals that had an Internal/Out of School event as part of the Referral.