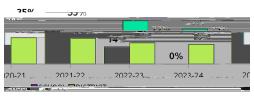

## **Internal Suspension Events**

|         | SCHOOL | DISTRICT |
|---------|--------|----------|
| 2020-21 | 35%    | 22%      |
| 2021-22 | 28%    | 21%      |
| 2022-23 | 14%    | 17%      |
| 2023-24 | 0%     | 16%      |