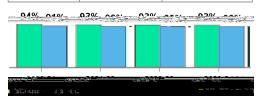

## Average Daily Attendance

|   |         | SCHOOL | DISTRICT |
|---|---------|--------|----------|
|   | 2020-21 | 94%    | 91%      |
| Γ | 2021-2  |        | 90%      |
| Γ | 2022-23 | 93%    | 89%      |
| Γ | 2023-24 | 93%    | 90%      |