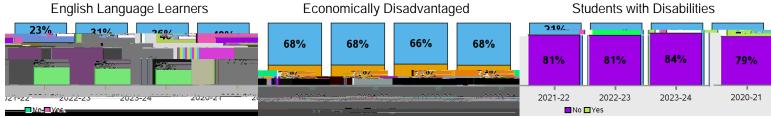

## **DEMOGRAPHICS**

| School<br>Year | African<br>American | Hispanic | White | Other | Female | Male | English<br>Language | Economically<br>Disadvantaged | Student with<br>Disabilities |
|----------------|---------------------|----------|-------|-------|--------|------|---------------------|-------------------------------|------------------------------|
| 2020-21        | 33%                 | 34%      | 15%   | 18%   | 48%    | 52%  | 23%                 | 68%                           | 21%                          |
| 2021-22        | 28%                 | 35%      | 18%   | 19%   | 48%    | 52%  | 31%                 | 68%                           | 19%                          |
| 2022-23        | 28%                 | 41%      | 13%   | 18%   | 48%    | 52%  | 36%                 | 66%                           | 19%                          |
| 2023-24        | 24%                 | 43%      | 17%   | 16%   | 49%    | 51%  | 40%                 | 68%                           | 16%                          |