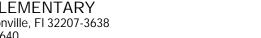

## **ENROLLMENT**

| School Year | Enrollment | PK | KG | 01 | 02 | 03 | 04 | 05 |
|-------------|------------|----|----|----|----|----|----|----|
| 2020-21     | 488        | 64 | 71 | 77 | 63 | 71 | 67 | 75 |
| 2021-22     | 460        | 59 | 72 | 75 | 65 | 72 | 50 | 67 |
| 2022-23     | 475        | 62 | 76 | 71 | 80 | 70 | 69 | 47 |
| 2023-24     | 483        | 55 | 71 | 75 | 66 | 83 | 63 | 70 |