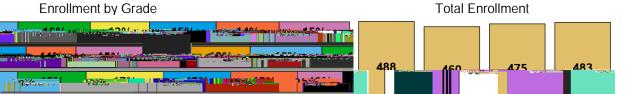

## **DEMOGRAPHICS**

| School<br>Year | African<br>American | Hispanic | White | Other | Female | Male | English<br>Language | Economically<br>Disadvantaged | Student with<br>Disabilities |
|----------------|---------------------|----------|-------|-------|--------|------|---------------------|-------------------------------|------------------------------|
| 2020-21        | 33%                 | 34%      | 15%   | 18%   | 48%    | 52%  | 23%                 | 68%                           | 21%                          |
| 2021-22        | 28%                 | 35%      | 18%   | 19%   | 48%    | 52%  | 31%                 | 68%                           | 19%                          |
| 2022-23        | 28%                 | 41%      | 13%   | 18%   | 48%    | 52%  | 36%                 | 66%                           | 19%                          |
| 2023-24        | 24%                 | 43%      | 17%   | 16%   | 49%    | 51%  | 40%                 | 68%                           | 16%                          |