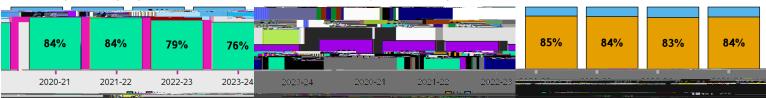

#### Average Daily Attendance

| rivorago Dany rittoriadiloo |        |          |  |  |  |
|-----------------------------|--------|----------|--|--|--|
|                             | SCHOOL | DISTRICT |  |  |  |
| 2020-21                     | 83%    | 91%      |  |  |  |
| 2021-22                     | 83%    | 90%      |  |  |  |
| 2022-23                     | 85%    | 89%      |  |  |  |
| 2023-24                     | 85%    | 90%      |  |  |  |
|                             |        |          |  |  |  |