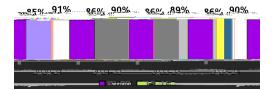

# Average Daily Attendance

|         | SCHOOL | DISTRICT |
|---------|--------|----------|
| 2020-21 | 85%    | 91%      |
| 2021-22 | 86%    | 90%      |
| 2022-23 | 86%    | 89%      |
| 2023-24 | 86%    | 90%      |