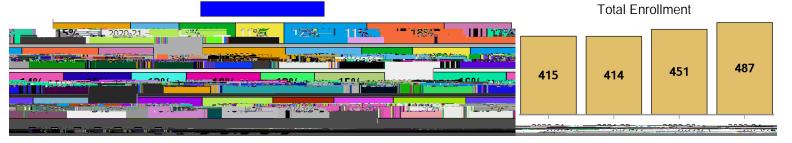

### **ENROLLMENT**

| School Year | Enrollment | PK | KG | 01 | 02 | 03 | 04 | 05 |
|-------------|------------|----|----|----|----|----|----|----|
| 2020-21     | 415        | 70 | 44 | 51 | 44 | 75 | 70 | 61 |
| 2021-22     | 414        | 75 | 69 | 46 | 52 | 53 | 69 | 50 |
| 2022-23     | 451        | 72 | 63 | 67 | 54 | 73 | 53 | 69 |
| 2023-24     | 487        | 69 | 75 | 65 | 63 | 77 | 79 | 59 |