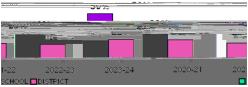

## Average Daily Attendance

|                   | •      |          |
|-------------------|--------|----------|
|                   | SCHOOL | DISTRICT |
| 2020-21           | 96%    | 91%      |
| 2021-22           | 95%    | 90%      |
| 2022 <b>-23</b> % | 94%    | 89%      |
| 2023-24           | 94%    | 90%      |