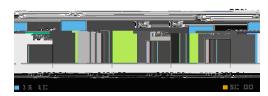

## Out of School Suspension Events

|         | SCHOOL | DISTRICT |
|---------|--------|----------|
| 2020-21 | 10%    | 16%      |
| 2021-22 | 16%    | 19%      |
| 2022-23 | 12%    | 21%      |
| 2023-24 | 13%    | 22%      |