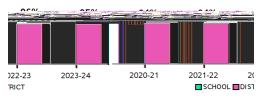

## Internal Suspension Events

|         | SCHOOL | DISTRICT |
|---------|--------|----------|
| 2020-21 | 20%    | 22%      |
| 2021-22 | 28%    | 21%      |
| 2022-23 | 50%    | 17%      |
| 2023-24 | 29%    | 16%      |