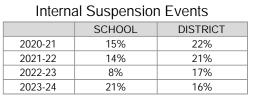

# DEMOGRAPHICS

SCHOOL CLIMATE Suspension Event % is determined by the number of total Referrals that had an Internal/Out of School event as part of the Referral.

| Average Daily Attendance |        |          |  |  |  |
|--------------------------|--------|----------|--|--|--|
|                          | SCHOOL | DISTRICT |  |  |  |
| 2020-21                  | 97%    | 91%      |  |  |  |
| 2021-22                  | 96%    | 90%      |  |  |  |
| 2022-23                  | 95%    | 89%      |  |  |  |
| 2023-24                  | 95%    | 90%      |  |  |  |