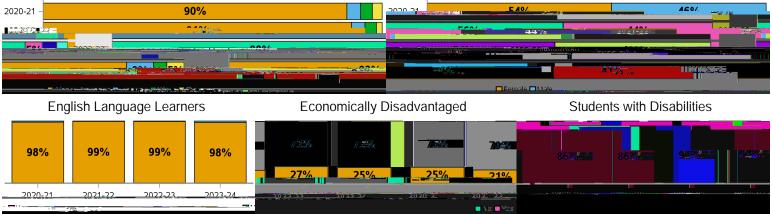

### DEMOGRAPHICS

| School<br>Year | African<br>American | Hispanic | White | Other | Female | Male | English<br>Language | Economically<br>Disadvantaged | Student with<br>Disabilities |
|----------------|---------------------|----------|-------|-------|--------|------|---------------------|-------------------------------|------------------------------|
| 2020-21        | 90%                 | 4%       | 3%    | 3%    | 54%    | 46%  | 2%                  | 75%                           | 14%                          |
| 2021-22        | 91%                 | 4%       | 3%    | 2%    | 56%    | 44%  | 1%                  | 79%                           | 14%                          |
| 2022-23        | 88%                 | 5%       | 4%    | 3%    | 54%    | 46%  | 1%                  | 73%                           | 9%                           |
| 2023-24        | 83%                 | 8%       | 4%    | 5%    | 59%    | 41%  | 2%                  | 75%                           | 6%                           |