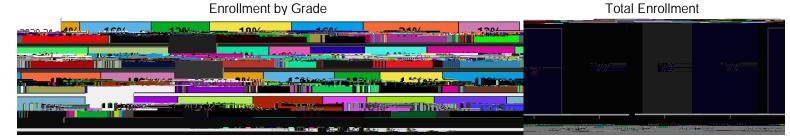

## ENROLLMENT

| School Year | Enrollment | PK | KG | 01 | 02 | 03 | 04 | 05 |  |
|-------------|------------|----|----|----|----|----|----|----|--|
| 2020-21     | 173        | 7  | 27 | 22 | 31 | 27 | 36 | 23 |  |
| 2021-22     | 177        | 20 | 16 | 21 | 24 | 34 | 31 | 31 |  |
| 2022-23     | 161        | 14 | 25 | 16 | 22 | 30 | 28 | 26 |  |
| 2023-24     | 177        | 17 | 29 | 27 | 17 | 26 | 28 | 33 |  |

### DEMOGRAPHICS

| School<br>Year | African<br>American | Hispanic | White | Other | Female | Male | English<br>Language | Economically<br>Disadvantaged | Student with<br>Disabilities |
|----------------|---------------------|----------|-------|-------|--------|------|---------------------|-------------------------------|------------------------------|
| 2020-21        | 90%                 | 4%       | 3%    | 3%    | 54%    | 46%  | 2%                  | 75%                           | 14%                          |
| 2021-22        | 91%                 | 4%       | 3%    | 2%    | 56%    | 44%  | 1%                  | 79%                           | 14%                          |
| 2022-23        | 88%                 | 5%       | 4%    | 3%    | 54%    | 46%  | 1%                  | 73%                           | 9%                           |
| 2023-24        | 83%                 | 8%       | 4%    | 5%    | 59%    | 41%  | 2%                  | 75%                           | 6%                           |