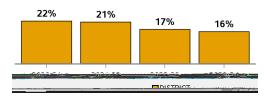

## SCHOOL CLIMATE

Suspension Event % is determined by the number of total Referrals that had an Internal/Out of School event as part of the Referral.

#### **Internal Suspension Events**

|         | SCHOOL | DISTRICT |
|---------|--------|----------|
| 2020-21 |        | 22%      |
| 2021-22 |        | 21%      |
| 2022-23 |        | 17%      |
| 2023-24 |        | 16%      |