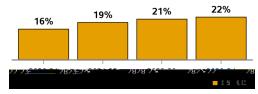

## SCHOOL CLIMATE

Suspension Event % is determined by the number of total Referrals that had an Internal/Out of School event as part of the Referral.

## Out of School Suspension Events

|         | SCHOOL | DISTRICT |
|---------|--------|----------|
| 2020-21 |        | 16%      |
| 2021-22 |        | 19%      |
| 2022-23 |        | 21%      |
| 2023-24 |        | 22%      |