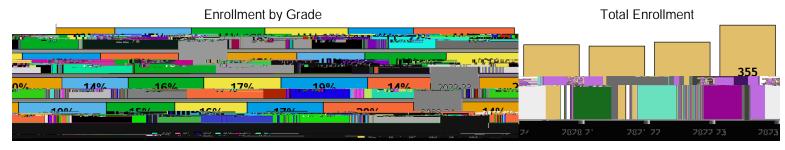

## ENROLLMENT

| School Year | Enrollment | KG | 01 | 02 | 03 | 04 | 05 |
|-------------|------------|----|----|----|----|----|----|
| 2020-21     | 281        | 36 | 47 | 45 | 51 | 40 | 62 |
| 2021-22     | 276        | 42 | 41 | 49 | 50 | 47 | 47 |
| 2022-23     | 291        | 57 | 42 | 48 | 49 | 55 | 40 |
| 2023-24     | 355        | 49 | 68 | 53 | 56 | 59 | 70 |