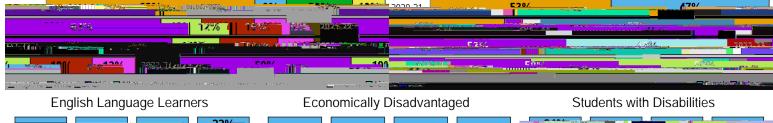

## DEMOGRAPHICS

| School<br>Year | African<br>American | Hispanic | White | Other | Female | Male | English<br>Language | Economically<br>Disadvantaged | Student with<br>Disabilities |
|----------------|---------------------|----------|-------|-------|--------|------|---------------------|-------------------------------|------------------------------|
| 2020-21        | 62%                 | 9%       | 20%   | 10%   | 53%    | 47%  | 10%                 | 69%                           | 21%                          |
| 2021-22        | 63%                 | 12%      | 16%   | 9%    | 57%    | 43%  | 13%                 | 75%                           | 17%                          |
| 2022-23        | 58%                 | 14%      | 17%   | 11%   | 53%    | 47%  | 15%                 | 75%                           | 16%                          |
| 2023-24        | 50%                 | 19%      | 18%   | 13%   | 50%    | 50%  | 22%                 | 69%                           | 15%                          |

Race/Ethnicity Breakdown

Gender Breakdown