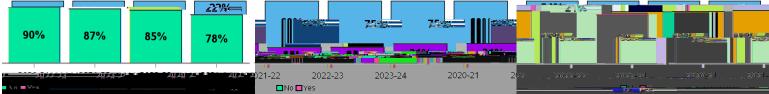

## DEMOGRAPHICS

| School<br>Year | African<br>American | Hispanic | White | Other | Female | Male | English<br>Language | Economically<br>Disadvantaged | Student with<br>Disabilities |
|----------------|---------------------|----------|-------|-------|--------|------|---------------------|-------------------------------|------------------------------|
| 2020-21        | 62%                 | 9%       | 20%   | 10%   | 53%    | 47%  | 10%                 | 69%                           | 21%                          |
| 2021-22        | 63%                 | 12%      | 16%   | 9%    | 57%    | 43%  | 13%                 | 75%                           | 17%                          |
| 2022-23        | 58%                 | 14%      | 17%   | 11%   | 53%    | 47%  | 15%                 | 75%                           | 16%                          |
| 2023-24        | 50%                 | 19%      | 18%   | 13%   | 50%    | 50%  | 22%                 | 69%                           | 15%                          |

Race/Ethnicity Breakdown

Gender Breakdown