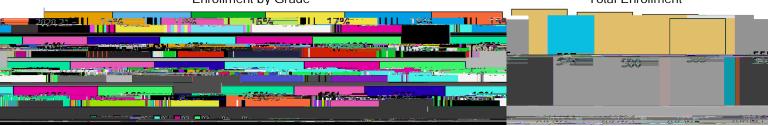

## **DEMOGRAPHICS**

| School<br>Year | African<br>American | Hispanic | White | Other | Female | Male | English<br>Language | Economically<br>Disadvantaged | Student with Disabilities |
|----------------|---------------------|----------|-------|-------|--------|------|---------------------|-------------------------------|---------------------------|
| 2020-21        | 36%                 | 9%       | 43%   | 12%   | 50%    | 50%  | 1%                  | 40%                           | 17%                       |
| 2021-22        | 36%                 | 9%       | 44%   | 12%   | 51%    | 49%  | 0%                  | 40%                           | 18%                       |
| 2022-23        | 38%                 | 10%      | 43%   | 9%    | 51%    | 49%  | 1%                  | 46%                           | 19%                       |
| 2023-24        | 38%                 | 11%      | 42%   | 9%    | 51%    | 49%  | 3%                  | 47%                           | 19%                       |

#### Gender Breakdown