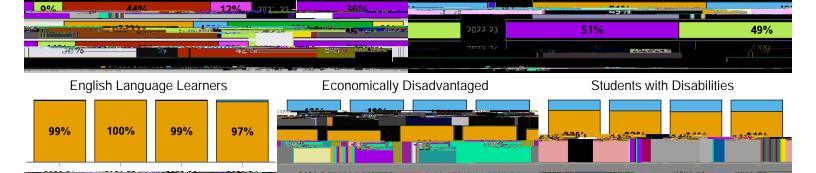

## **DEMOGRAPHICS**

| School<br>Year | African<br>American | Hispanic | White | Other | Female | Male | English<br>Language | Economically<br>Disadvantaged | Student with Disabilities |
|----------------|---------------------|----------|-------|-------|--------|------|---------------------|-------------------------------|---------------------------|
| 2020-21        | 36%                 | 9%       | 43%   | 12%   | 50%    | 50%  | 1%                  | 40%                           | 17%                       |
| 2021-22        | 36%                 | 9%       | 44%   | 12%   | 51%    | 49%  | 0%                  | 40%                           | 18%                       |
| 2022-23        | 38%                 | 10%      | 43%   | 9%    | 51%    | 49%  | 1%                  | 46%                           | 19%                       |
| 2023-24        | 38%                 | 11%      | 42%   | 9%    | 51%    | 49%  | 3%                  | 47%                           | 19%                       |