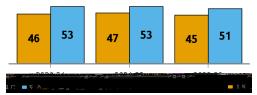

## STUDENT PERFORMANCE

Achievement - Percentage of full-year enrolled students who achieved a passing score (level 3+).

Gain - Percentage of full-year enrolled students who achieved a learning gain from the prior year to the current year. No gains were reported in 2022-23.

# **ELA Achievement**

|         | DISTRICT | STATE |
|---------|----------|-------|
| 2020-21 | 46       | 53    |
| 2021-22 | 47       | 53    |
| 2022-23 | 45       | 51    |