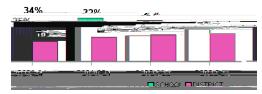

### SCHOOL CLIMATE

Suspension Event % is determined by the number of total Referrals that had an Internal/Out of School event as part of the Referral.

# Out of School Suspension Events

|         | SCHOOL | DISTRICT |
|---------|--------|----------|
| 2020-21 | 34%    | 16%      |
| 2021-22 | 32%    | 19%      |
| 2022-23 | 20%    | 21%      |
| 2023-24 | 25%    | 22%      |