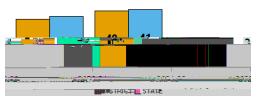

## Average Daily Attendance

|         | 5      |          |
|---------|--------|----------|
|         | SCHOOL | DISTRICT |
| 2020-21 | 90%    | 91%      |
| 2021-22 | 90%    | 90%      |
| 2022-23 | 90%    | 89%      |
| 2023-24 | 90%    | 90%      |

## Internal Suspension Events

|         | SCHOOL | DISTRICT |
|---------|--------|----------|
| 2020-21 | 0%     | 22%      |
| 2021-22 | 1%     | 21%      |
| 2022-23 | 2%     | 17%      |
| 2023-24 | 0%     | 16%      |

# Out of School Suspension Events

|         | SCHOOL | DISTRICT |
|---------|--------|----------|
| 2020-21 | 34%    | 16%      |
| 2021-22 | 32%    | 19%      |
| 2022-23 | 20%    | 21%      |
| 2023-24 | 25%    | 22%      |