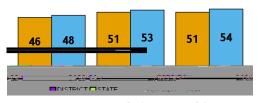

# **ELA Gains (Bottom Quartile)**

|         | DISTRICT | STATE |
|---------|----------|-------|
| 2020-21 | 34       | 36    |
| 2021-22 | 40       | 41    |

Math Achievement

|         | DISTRICT | STATE |
|---------|----------|-------|
| 2020-21 | 46       | 48    |
| 2021-22 | 51       | 53    |
| 2022-23 | 51       | 54    |