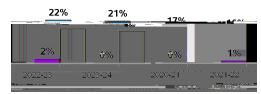

### SCHOOL CLIMATE

Suspension Event % is determined by the number of total Referrals that had an Internal/Out of School event as part of the Referral.

## Internal Suspension Events

|         | SCHOOL | DISTRICT |
|---------|--------|----------|
| 2020-21 | 0%     | 22%      |
| 2021-22 | 1%     | 21%      |
| 2022-23 | 2%     | 17%      |
| 2023-24 | 0%     | 16%      |