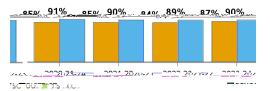

# Average Daily Attendance

| <u> </u> |        |          |  |  |  |  |  |
|----------|--------|----------|--|--|--|--|--|
|          | SCHOOL | DISTRICT |  |  |  |  |  |
| 2020-21  | 85%    | 91%      |  |  |  |  |  |
| 2021-22  | 85%    | 90%      |  |  |  |  |  |
| 2022-23  | 84%    | 89%      |  |  |  |  |  |
| 2023.24  | 97%    | 90%      |  |  |  |  |  |