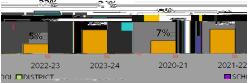

### **Internal Suspension Events**

|         | SCHOOL | DISTRICT |  |  |
|---------|--------|----------|--|--|
| 2020-21 | 7%     | 22%      |  |  |
| 2021-22 | 12%    | 21%      |  |  |
| 2022-23 | 5%     | 17%      |  |  |
| 2023-24 | 12%    | 16%      |  |  |