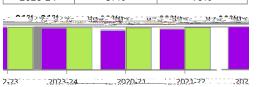

#### **Internal Suspension Events**

|         | SCHOOL | DISTRICT |
|---------|--------|----------|
| 2020-21 | 37%    | 22%      |
| 2021-22 | 18%    | 21%      |
| 2022-23 | 0%     | 17%      |
| 2023-24 | 0%     | 16%      |