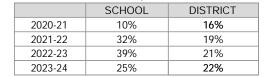

#### Average Daily Attendance

|         | SCHOOL | DISTRICT |  |  |  |
|---------|--------|----------|--|--|--|
| 2020-21 | 91%    | 91%      |  |  |  |
| 2021-22 | 89%    | 90%      |  |  |  |
| 2022-23 | 85%    | 89%      |  |  |  |
| 2023-24 | 87%    | 90%      |  |  |  |