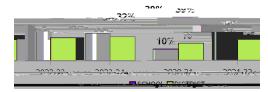

#### **Internal Suspension Events**

|         | SCHOOL | DISTRICT |
|---------|--------|----------|
| 2020-21 | 37%    | 22%      |
| 2021-22 | 18%    | 21%      |
| 2022-23 | 0%     | 17%      |
| 2023-24 | 0%     | 16%      |

Out of School Suspension Events