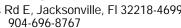

## **ENROLLMENT**

| School Year | Enrollment | PK | KG | 01 | 02 | 03 | 04 | 05 |
|-------------|------------|----|----|----|----|----|----|----|
| 2020-21     | 232        | 16 | 26 | 27 | 44 | 31 | 45 | 43 |
| 2021-22     | 245        | 20 | 34 | 34 | 38 | 42 | 35 | 42 |
| 2022-23     | 225        | 20 | 34 | 29 | 29 | 41 | 40 | 32 |
| 2023-24     | 223        |    | 44 | 40 | 28 | 24 | 40 | 47 |