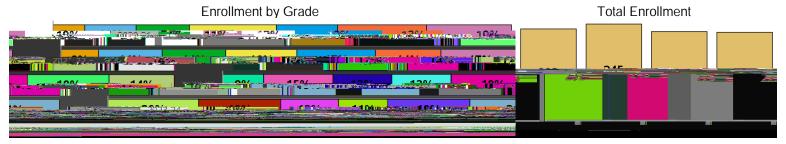

## **DEMOGRAPHICS**

| School<br>Year | African<br>American | Hispanic | White | Other | Female | Male | English<br>Language | Economically<br>Disadvantaged | Student with Disabilities |
|----------------|---------------------|----------|-------|-------|--------|------|---------------------|-------------------------------|---------------------------|
| 2020-21        | 76%                 | 13%      | 6%    | 5%    | 51%    | 49%  | 10%                 | 69%                           | 16%                       |
| 2021-22        | 75%                 | 16%      | 7%    | 2%    | 47%    | 53%  | 10%                 | 71%                           | 16%                       |
| 2022-23        | 71%                 | 16%      | 10%   | 4%    | 46%    | 54%  | 12%                 | 71%                           | 15%                       |
| 2023-24        | 60%                 | 26%      | 10%   | 4%    | 44%    | 56%  | 23%                 | 68%                           | 9%                        |