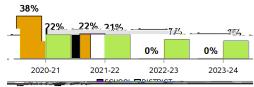

### **Internal Suspension Events**

|         | SCHOOL | DISTRICT |
|---------|--------|----------|
| 2020-21 | 38%    | 22%      |
| 2021-22 | 22%    | 21%      |
| 2022-23 | 0%     | 17%      |
| 2023-24 | 0%     | 16%      |