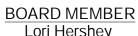

### **ENROLLMENT**

| School Year | Enrollment | 06  | 07  | 08  |
|-------------|------------|-----|-----|-----|
| 2020-21     | 1,124      | 386 | 366 | 372 |
| 2021-22     | 1,118      | 353 | 391 | 374 |
| 2022-23     | 1,079      | 348 | 355 | 376 |
| 2023-24     | 981        | 327 | 325 | 329 |