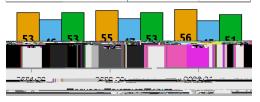

STUDENT PERFORMANCE

Achievement - Percentage of full-year enrolled students who achieved a passing score (level 3+).

Gain - Percentage of full-year enrolled students who achieved a learning gain from the prior year to the current year. No gains were reported in 2022-23.

#### **ELA Achievement**

|         | SCHOOL | DISTRICT |    |
|---------|--------|----------|----|
| 2020-21 | 53     | 46       | 53 |
| 2021-22 | 55     | 47       |    |
|         |        |          | 51 |

### **ELA Gains**

|         | SCHOOL | DISTRICT | STATE |
|---------|--------|----------|-------|
| 2020-21 | 46     | 46       | 49    |
| 2021-22 | 52     | 51       |       |
|         |        |          |       |