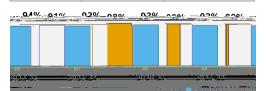

## Average Daily Attendance

|         | SCHOOL | DISTRICT |  |  |
|---------|--------|----------|--|--|
| 2020-21 | 94%    | 91%      |  |  |
| 2021-22 | 93%    | 90%      |  |  |
| 2022-23 | 93%    | 89%      |  |  |
| 2023-24 | 92%    | 90%      |  |  |

#### **Internal Suspension Events**

|         | SCHOOL | DISTRICT |  |
|---------|--------|----------|--|
| 2020-21 | 23%    | 22%      |  |
| 2021-22 | 22%    | 21%      |  |
| 2022-23 | 35%    | 17%      |  |
| 2023-24 | 35%    | 16%      |  |

#### Out of School Suspension Events

|         | SCHOOL | DISTRICT |
|---------|--------|----------|
| 2020-21 | 12%    | 16%      |
| 2021-22 | 17%    | 19%      |
| 2022-23 | 12%    | 21%      |
| 2023-24 | 7%     | 22%      |