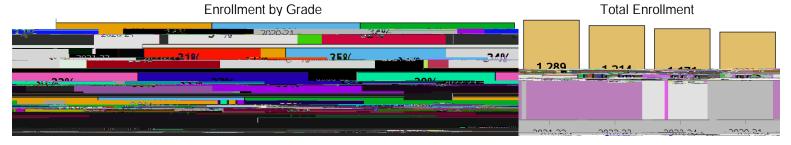

# **ENROLLMENT**

| School Year | Enrollment | 06  | 07  | 08  |
|-------------|------------|-----|-----|-----|
| 2020-21     | 1,289      | 438 | 417 | 434 |
| 2021-22     | 1,214      | 380 | 426 | 408 |
| 2022-23     | 1,171      | 353 | 382 | 436 |
| 2023-24     | 1,126      | 374 | 360 | 392 |