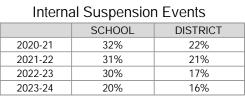

## DEMOGRAPHICS

School Year

Hispanic

African

American

SCHOOL CLIMATE Suspension Event % is determined by the number of total Referrals that had an Internal/Out of School event as part of the Referral.

| Average Daily Attendance |        |          |  |  |  |
|--------------------------|--------|----------|--|--|--|
|                          | SCHOOL | DISTRICT |  |  |  |
| 2020-21                  | 96%    | 91%      |  |  |  |
| 2021-22                  | 95%    | 90%      |  |  |  |
| 2022-23                  | 93%    | 89%      |  |  |  |
| 2023-24                  | 92%    | 90%      |  |  |  |