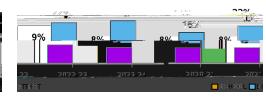

## Out of School Suspension Events

|         | SCHOOL | DISTRICT |
|---------|--------|----------|
| 2020-21 | 8%     | 16%      |
| 2021-22 | 8%     | 19%      |
| 2022-23 | 9%     | 21%      |
| 2023-24 | 8%     | 22%      |