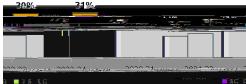

| Internal Suspension Events |        |          |  |  |
|----------------------------|--------|----------|--|--|
|                            | SCHOOL | DISTRICT |  |  |
| 2020-21                    | 30%    | 22%      |  |  |
| 2021-22                    | 31%    | 21%      |  |  |
| 2022-23                    | 15%    | 17%      |  |  |
| 2023-24                    | 19%    | 16%      |  |  |