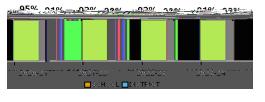

SCHOOL CLIMATE Suspension Event % is determined by the number of total Referrals that had an Internal/Out of School event as part of the Referral.

|  | Average | Daily | Attendance |
|--|---------|-------|------------|
|--|---------|-------|------------|

| 0 5    |                   |
|--------|-------------------|
| SCHOOL | DISTRICT          |
| 95%    | 91%               |
| 92%    | 90%               |
| 92%    | 89%               |
| 91%    | 90%               |
|        | 95%<br>92%<br>92% |