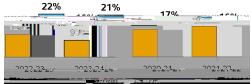

### **Internal Suspension Events**

|         | SCHOOL | DISTRICT |  |
|---------|--------|----------|--|
| 2020-21 | 14%    | 22%      |  |
| 2021-22 | 16%    | 21%      |  |
| 2022-23 | 12%    | 17%      |  |
| 2023-24 | 9%     | 16%      |  |