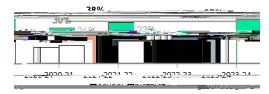

### Average Daily Attendance

|         | J J    |          |
|---------|--------|----------|
|         | SCHOOL | DISTRICT |
| 2020-21 | 87%    | 91%      |
| 2021-22 | 86%    | 90%      |
| 2022-23 | 86%    | 89%      |
| 2023-24 | 87%    | 90%      |