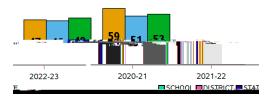

# ELA Gains

|         | SCHOOL | DISTRICT | STATE |  |
|---------|--------|----------|-------|--|
| 2020-21 | 47     | 46       |       |  |
| 2021-22 | 59     | 51       | 53    |  |