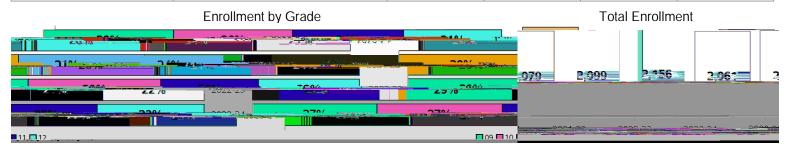

## ENROLLMENT

| School Year | Enrollment | 09  | 10  | 11  | 12  |
|-------------|------------|-----|-----|-----|-----|
| 2020-21     | 2,156      | 612 | 559 | 524 | 461 |
| 2021-22     | 2,061      | 569 | 567 | 438 | 487 |
| 2022-23     | 2,079      | 577 | 601 | 444 | 457 |
| 2023-24     | 2,099      | 569 | 573 | 468 | 489 |