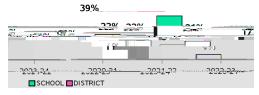

# 2023-24 2020-21 2021-22 2022-23

### **Internal Suspension Events**

|         | SCHOOL | DISTRICT |  |
|---------|--------|----------|--|
| 2020-21 | 22%    | 22%      |  |
| 2021-22 | 39%    | 21%      |  |
| 2022-23 | 4%     | 17%      |  |
| 2023-24 | 13%    | 16%      |  |