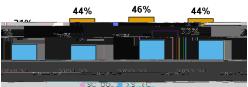

## Internal Suspension Events

|         | SCHOOL | DISTRICT |
|---------|--------|----------|
| 2020-21 | 31%    | 22%      |
| 2021-22 | 44%    | 21%      |
| 2022-23 | 46%    | 17%      |
| 2023-24 | 44%    | 16%      |