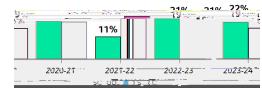

Out of School Suspension Events

|         | SCHOOL | DISTRICT |
|---------|--------|----------|
| 2020-21 | 19%    | 16%      |
| 2021-22 | 19%    | 19%      |
| 2022-23 | 11%    | 21%      |
| 2023-24 | 21%    | 22%      |