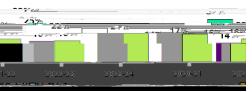

# Internal Suspension Events

|         | REGION | DISTRICT |  |
|---------|--------|----------|--|
| 2020-21 | 32%    | 22%      |  |
| 2021-22 | 25%    | 21%      |  |
| 2022-23 | 14%    | 17%      |  |
| 2023-24 | 16%    | 16%      |  |

# Out of School Suspension Events

|         | REGION | DISTRICT |
|---------|--------|----------|
| 2020-21 | 10%    | 16%      |
| 2021-22 | 16%    | 19%      |
| 2022-23 | 20%    | 21%      |
| 2023-24 | 21%    | 22%      |