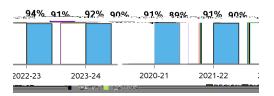

# Average Daily Attendance

|         | REGION | DISTRICT |  |  |
|---------|--------|----------|--|--|
| 2020-21 | 94%    | 91%      |  |  |
| 2021-22 | 92%    | 90%      |  |  |
| 2022-23 | 91%    | 89%      |  |  |
| 2023-24 | 91%    | 90%      |  |  |